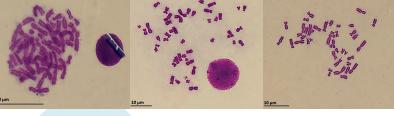

VA with subsequent Tukey HSD post hoc test

MI ± SE (0.5 h colcernid incubation time). One-way ANO-

Mitotic Index /1000 Cells

Fig 1. Mitotic spreads of human PBL's cultured with LymphoGrow as described in the product TDS.

Photomicrograph of a microscope slide stained with Giemsa. Left: Sister chromatids during prophase; right: Chromosomes during Prometaphase.

| Related Products            |         |
|-----------------------------|---------|
| AmnioGrow                   | AMG-001 |
| Phytohemagglutinin (PHA-M)  | CDS-001 |
| Colcemid solution           | CDS-002 |
| Potassium Chloride solution | CDS-003 |
| Sodium Citrate Solution     | CDS-004 |
| Trypsin EDTA Solution       | CDS-005 |