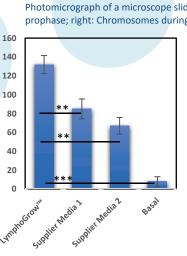

VA with subsequent Tukey HSD post hoc test

MI ± SE (0.5 h colcernid incubation time). One-way ANO-

Mitotic Index /1000 Cells

Fig 1. Mitotic spreads of human PBL's cultured with LymphoGrow as described in the product TDS.

Photomicrograph of a microscope slide stained with Giemsa. Left: Sister chromatids during prophase; right: Chromosomes during Prometaphase.

| Related Products            |         |
|-----------------------------|---------|
| AmnioGrow                   | AMG-001 |
| Phytohemagglutinin (PHA-M)  | CDS-001 |
| Colcemid solution           | CDS-002 |
| Potassium Chloride solution | CDS-003 |
| Sodium Citrate Solution     | CDS-004 |
| Trypsin EDTA Solution       | CDS-005 |

Mitotic Index (MI).

(p < 0.001).

For complete current specifications and other technical information please see the technical data sheet on our website www.serana-europe.com Should you have any specific product requirements that our stock product offering cannot fulfill;