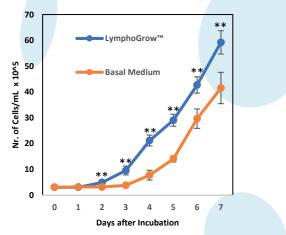

Fig. 2. Superiority of LymphoGrow in providing higher Lymphocyte growth over eight days of incubation. One-way ANOVA with subsequent Duncan post test (*p* < 0.001). Error bars represent SE.

Fig. 3. Superiority of LymphoGrow in providing higher