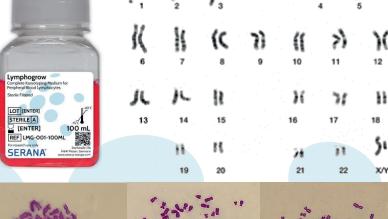

## Lymphogrow

### Complete and superior Karyotyping Medium for Peripheral Blood Lymphocytes

### **Advantages**

- Optimized superior formulation by Serana R & D team
- Superior chromosomal morphology (Fig. 1) and higher mitotic index (Fig. 2)
- Superior growth support of short-term and long-term lymphocyte cultivation
- Consistent Lot-to-lot performance
- Comprehensive QC specifications (in product TDS)
- Manufactured at Serana ISO 13485-certified facility in

### ORDERING INFORMATION

| PRODUCT    | OPTIONS                                                                      | VOLUME | STORAGE      | SHELF LIFE | CODE          |
|------------|------------------------------------------------------------------------------|--------|--------------|------------|---------------|
| Lymphogrow | Complete and superior Karyotyping Medium<br>for Peripheral Blood Lymphocytes | 100 ml | -15 to -20°C | 2 Years    | LMG-001-100ML |